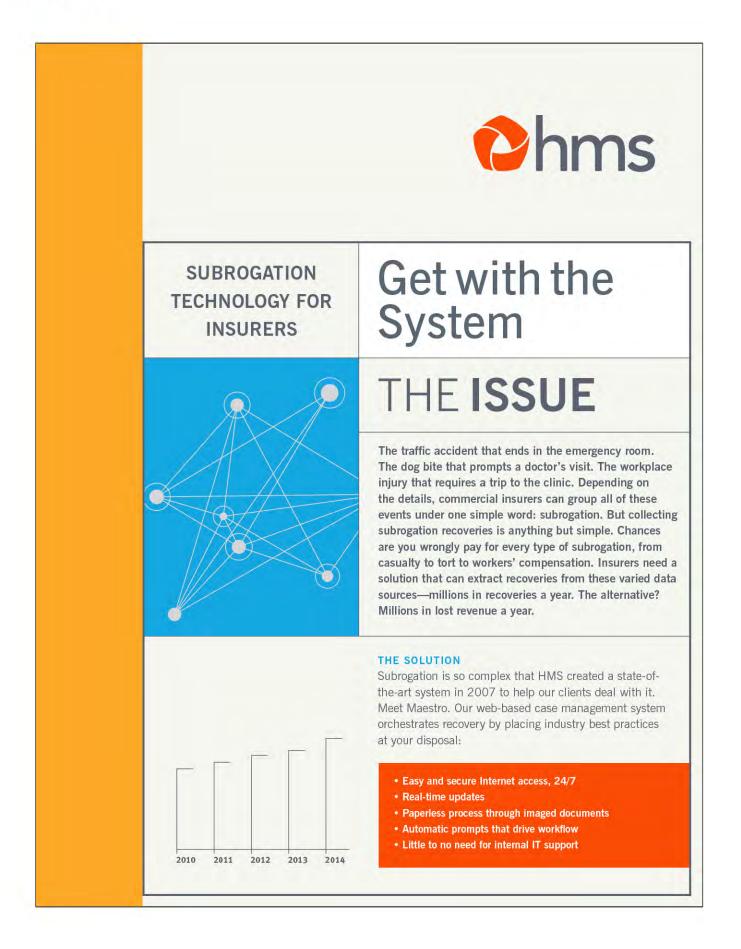

### THE SOLUTION

Subrogation is so complex that \$8.20, up from \$3 to \$7. New HMS created a state-of-the-art clients might see even better system in 2007 to help our cli-results, since some states allow ents deal with it. Meet Maestro. "lookback periods" of up to five Our web-based case man- years, quadrupling the number agement system orchestrates of subrogation recoveries in the solution. Improved data matchrecovery by placing industry first year. best practices that are at your

In addition, HMS's acquisition of HMS created a state-of-the-art \$8.20, up from \$3 to \$7. New workers' compensation experts system in 2007 to help our cli-MRM upgraded our subrogation ents deal with it. Meet Maestro. results, since some states allow solution. Improved data matchOur web-based case maning, billing, and recoveries will agement system orchestrates increase per member per year

an estimated range of \$3.50 to best practices at your disposal

recovery by placing industry savings for our existing clients to best practices at your disposal when needed.

In addition, HMS's acquisition of workers' compensation experts MRM upgraded our subrogation ing, billing, and recoveries will increase per member per year ROI ON YOUR INVESTMENT savings for our existing clients to Subrogation is so complex that an estimated range of \$3.50 to "lookback periods" of up to five years, quadrupling the number of subrogation recoveries in the