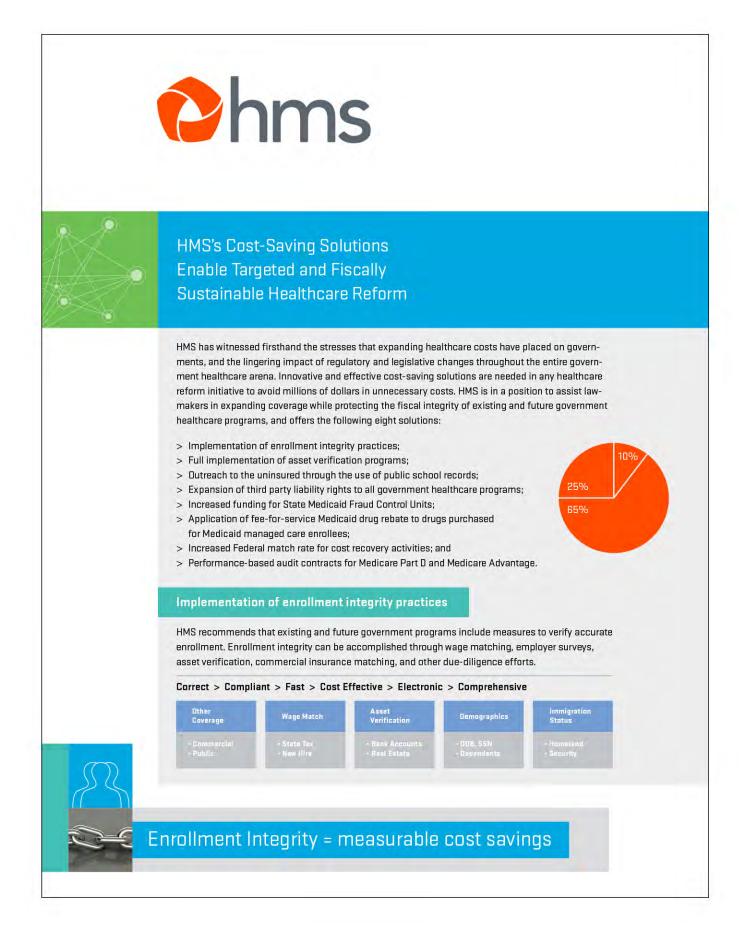

Idea One

Primary Font

HMS-Round One Creative

Primary Font Stratum No2 Secondary Font

Primary Font Stratum No2 Secondary Font

HMS has witnessed firsthand the stresses that expanding healthcare costs have placed on governments, and the lingering impact of regulatory and legislative changes throughout the entire government healthcare arena. Innovative and effective cost-saving solutions are needed in any healthcare reform initiative to avoid millions of dollars in unnecessary costs. HMS is in a position to assist lawmakers in expanding coverage while protecting the fiscal integrity of existing and future government healthcare programs, and offers the following eight solutions:

- > Implementation of enrollment integrity practices;
- > Full implementation of asset verification programs;
- > Outreach to the uninsured through the use of public school records;
- > Expansion of third party liability rights to all government healthcare programs;
- > Increased funding for State Medicaid Fraud Control Units; > Application of fee-for-service Medicaid drug rebate to drugs purchased
- for Medicaid managed care enrollees;
- > Increased Federal match rate for cost recovery activities; and

### Implementation of enrollment integrity practices

HMS recommends that existing and future government programs include measures to verify accurate enrollment. Enrollment integrity can be accomplished through wage matching, employer surveys, asset verification, commercial insurance matching, and other due-diligence efforts.

Correct > Compliant > Fast > Cost Effective > Electronic > Comprehensive

Enrollment Integrity = measurable cost savings

HMS-Round One Creative

Stratum No2
Secondary Font

BLACK

1655

PMS 431

WHITE